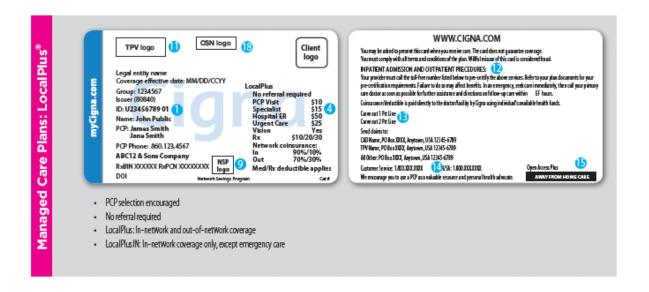

## Cigna Health and Life Insurance Company

(available in the following counties ONLY: Barrow, Bibb, Chattooga, Cobb, Dekalb, Floyd, Fulton, Gordon, Gwinnett, Laurens, Rockdale, Twiggs, Walton)

Network(s) Accessed: Cigna LocalPlus

Payor's Provider Directory: http://ifphcpdir.cigna.com/web/public/ifpproviders?