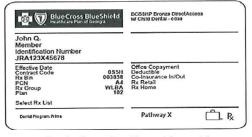

## **Kaiser Foundation Health Plan of** Georgia

(available in the following counties ONLY: Barrow, Bartow, Butts, Carroll, Cherokee, Clayton, Cobb, Coweta, Dawson, Dekalb, Douglas, Fayette, Forsyth, Fulton, Gwinnett, Hall, Haralson, Heard, Henry, Lamar, Meriwether, Newton, Paulding, Pickens, Pike, Rockdale, Spalding, Walton)

#### **HMO Card Contents:**

- HRN NAME
- PCP
- **Effective Date**
- Group#
- Copay
- Urgent
- Emergency
- Generic/Brand Rx
- 10. Deductible Coinsurance
- Back of card

- Member's unique seven digit medical record number assigned by KP
- Name of the enrolled member.
- Name of member's Primary Care Physician.
- Month, day and year the member's benefit period began.
- Employer/Purchaser Group number. Primary & Specialty Care Visit copay.
- Urgent Care copay.
- Emergency Room visit copay.
- Pharmacy copays. Indicates generic/brand at either KP or Network Pharmades ndicates deductible amounts for medical and pharmacy services.
- Indicates coinsurance percentage.
- The back of the card lists contact telephone numbers