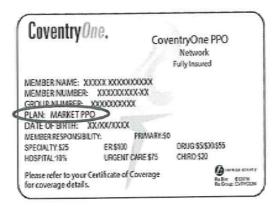

## **Coventry Health Care of Georgia**

(available in the following counties ONLY: Appling, Baker, Berrien, Bibb, Bryan, Chatham, Chattahoochee, Cherokee, Clinch, Coffee, Crawford, Dawson, DeKalb, Dougherty, Echols, Effingham, Emanuel, Forsyth, Fulton, Gwinnett, Hall, Harris, Houston, Jones, Lanier, Lee, Liberty, Lowndes, Marion, Monroe, Muscogee, Newton, Peach, Rockdale, Stewart, Sumter, Terrell, Twiggs, Wayne, Worth)

### Sample ID cards for Coventry Exchange PPO plans

Network(s) Accessed: Coventry HMO

http://www.coventryone.com/individual-health-

Payor's Provider Directory: insurance/georgia/education

-and-resources/tools/find-a-doctor/index.htm