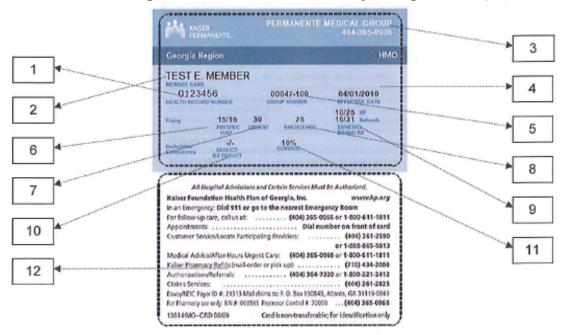

## **Kaiser Foundation Health Plan of** Georgia

(available in the following counties ONLY: Barrow, Bartow, Butts, Carroll, Cherokee, Clayton, Cobb, Coweta, Dawson, Dekalb, Douglas, Fayette, Forsyth, Fulton, Gwinnett, Hall, Haralson, Heard, Henry, Lamar, Meriwether, Newton, Paulding, Pickens, Pike, Rockdale, Spalding, Walton)

#### **HMO Card Contents:**

- HRN NAME
- PCP
- **Effective Date**
- Group#
- Copay
- Urgent
- Emergency
- Generic/Brand Rx
- 10. Deductible Coinsurance
- Back of card

- Member's unique seven digit medical record number assigned by KP
- Name of the enrolled member.
- Name of member's Primary Care Physician.
- Month, day and year the member's benefit period began.
- Employer/Purchaser Group number. Primary & Specialty Care Visit copay.
- Urgent Care copay.
- Emergency Room visit copay.
- Pharmacy copays. Indicates generic/brand at either KP or Network Pharmades ndicates deductible amounts for medical and pharmacy services.
- Indicates coinsurance percentage.
- The back of the card lists contact telephone numbers

Network(s) Accessed:

https://healthy.kaiserpermanente.org/health/care/consumer/locate-

**Payor's Provider Directory:** 

services/doctors-and-

locations/!ut/p/c5/04\_SB8K8xLLM9MSSzPy8xBz9CP0

os3g3r2B\_JydDRwOLUGMXA89QZzdns0BPQwMDA30v\_aj0nPwkoMpwk F68asHyBsaegWB59wAzAwNPC-8Q7zBLb2MDAyOoPA7gaKDv55Gfm