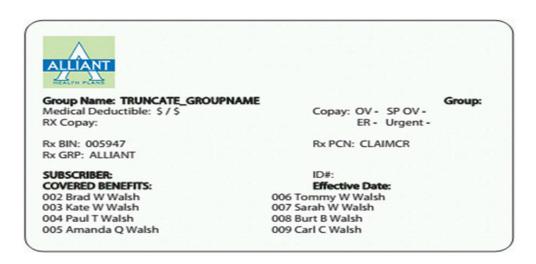

## **Alliant Health Plans**

(available in the following counties ONLY: Banks, Barrow, Bartow, Carroll, Catoosa, Chattooga, Cherokee, Dade, Dawson, Fannin, Floyd, Forsyth, Franklin, Gilmer, Gordon, Habersham, Hall, Haralson, hart, Heard, Jackson, Lumpkin, Murray, Pickens, Polk, Rabun, Stephens, Towns, Union, Walker, White, Whitfield)

Network(s) Accessed: Alliant Health Plans

Payor's Provider Directory: http://www.alliantplans.com/directory.php